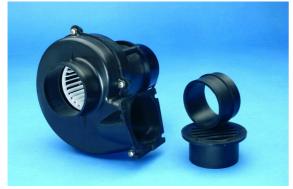

## **BLOWER:**

5000 hr. motor life for the harviest of application CAPACITY: 260 mc. per hour DIMENSIONS: 195 x 173 x 190 mm PORT CONNECTIONS: Inlet: 75 mm - Outlet: 72 mm CD. 5500001212 12 V. Amp draw 4.5 A. CD. 5500001224 24 V. Amp draw 3.5 A. Casing is entirely moulded in strong nylon plastic, with motor completely enclosed in a plastic compartment for added safety and protection. Screws and shaft in stainless steel. Homologated by the Italian Navy Register (R.I.N.A.).

- Low current draw

- Excellent corrosion resistance
- Outlet flange mounts directly on the bulkhead.
- 5500 hr motor life for the strongest of application
  Slip on inlet ducting connection.