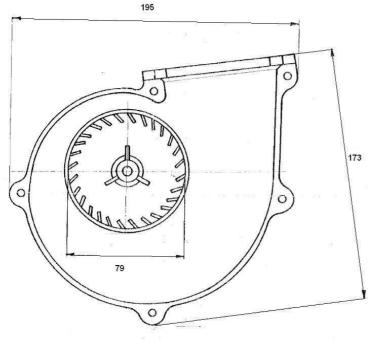

## **BLOWER:**

5000 hr. motor life for the harviest of application CAPACITY: 260 mc. per hour DIMENSIONS: 195 x 173 x 190 mm PORT CONNECTIONS: Inlet: 75 mm - Outlet: 72 mm CD. 5500001212 12 V. Amp draw 4.5 A. CD. 5500001224 24 V. Amp draw 3.5 A. Casing is entirely moulded in strong nylon plastic, with motor completely enclosed in a plastic compartment for added safety and protection. Screws and shaft in stainless steel. Homologated by the Italian Navy Register (R.I.N.A.).