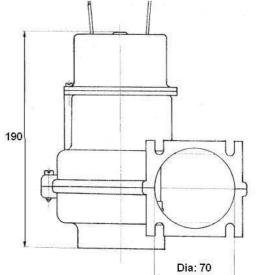

## **BLOWER:**

5000 hr. motor life for the harviest of application CAPACITY: 260 mc. per hour DIMENSIONS: 195 x 173 x 190 mm PORT CONNECTIONS: Inlet: 75 mm - Outlet: 72 mm CD. 5500001212 12 V. Amp draw 4.5 A. CD. 5500001224 24 V. Amp draw 3.5 A. Casing is entirely moulded in strong nylon plastic, with motor completely enclosed in a plastic compartment for added safety and protection. Screws and shaft in stainless steel. Homologated by the Italian Navy Register (R.I.N.A.).