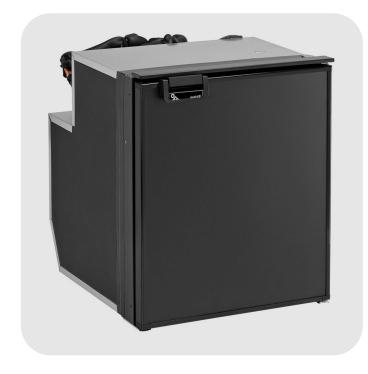

## **CR65**

Cruise refrigerators are true compressor refrigerators with high performance comparable to the fridge in your home and are designed for safe food temperature storage.

Medium-size motorhome refrigerator with a rational design to fully use all the volume available. Cruise 65 has a large internal capacity and an internal door designed to hold half-litre bottles and cans. The ventilated compressor is integrated in the upper part of the refrigerator; it comes with an internal light. With easyfix fixing.