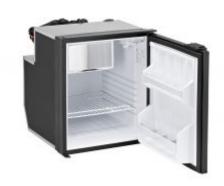

## **CR65**

Cruise refrigerators are true compressor refrigerators with high performance comparable to the fridge in your home and are designed for safe food temperature storage.

Medium-size motorhome refrigerator with a rational design to fully use all the volume available. Cruise 65 has a large internal capacity and an internal door designed to hold half-litre bottles and cans. The ventilated compressor is integrated in the upper part of the refrigerator; it comes with an internal light. With easyfix fixing.