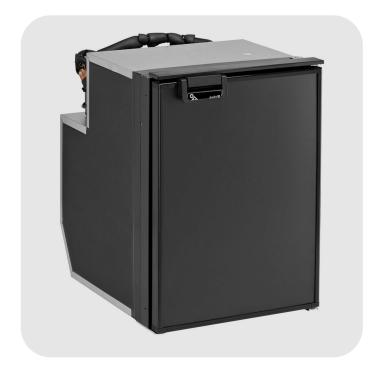

## **CR49**

Cruise refrigerators are true compressor refrigerators with high performance comparable to the fridge in your home and are designed for safe food temperature storage.

Among the smallest built-in compressor refrigerators for fixed installation in motorhomes and caravans. It has a freezer compartment, it differs in depth and hinged opening. It can hold bottles both vertically and horizontally. With easyfix fixing.

## **Technical features**

| Capacity (L)    | 49                     |
|-----------------|------------------------|
| Net weight (kg) | 16,5                   |
| Voltage (V)     | DC 12, DC 24           |
| Refrigerant gas | R134a                  |
| Certifications  | CE, E-Mark, EMC,<br>UL |

| Dimensions (HxWxD) (mm) | 530x380x495 |
|-------------------------|-------------|
| Consumption (kWh/24h)   | 0,278       |
| Power absorption (W)    | 45          |
| Climate class           | ST          |