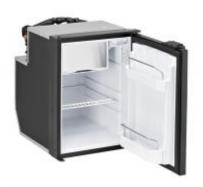

## **CR49**

Cruise refrigerators are true compressor refrigerators with high performance comparable to the fridge in your home and are designed for safe food temperature storage.

Among the smallest built-in compressor refrigerators for fixed installation in motorhomes and caravans. It has a freezer compartment, it differs in depth and hinged opening. It can hold bottles both vertically and horizontally. With easyfix fixing.