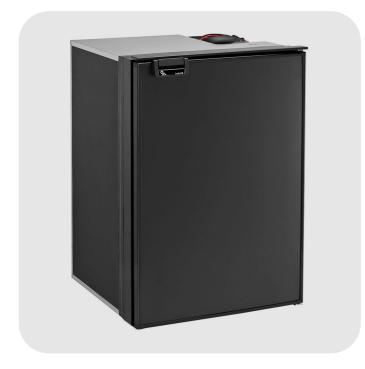

## **CR130**

Cruise refrigerators are true compressor refrigerators with high performance comparable to the fridge in your home and are designed for safe food temperature storage.

Designed for long journeys, Cruise 130 is the most capacious motorhome refrigerators in its class, and can also hold bottles of up to 1.5 litres both on the rack and inside, thanks to the practical adjustable shelves. With easyfix fixing.