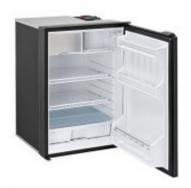

## **CR130**

Cruise refrigerators are true compressor refrigerators with high performance comparable to the fridge in your home and are designed for safe food temperature storage.

Designed for long journeys, Cruise 130 is the most capacious motorhome refrigerators in its class, and can also hold bottles of up to 1.5 litres both on the rack and inside, thanks to the practical adjustable shelves. With easyfix fixing.