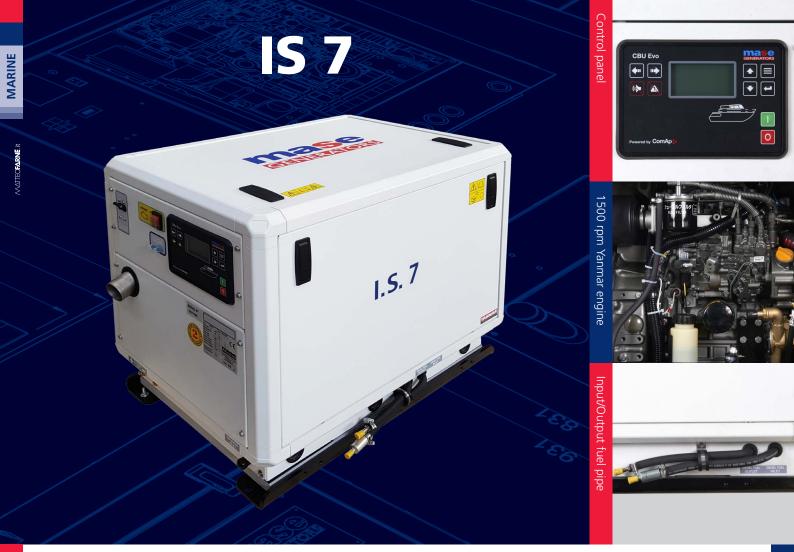

## IS 7

CE

## Output power 7,5 kW single-phase

|                           |                                                                                                                                                                                                                                                                                                                                                                                                                                                                                                                        | 3 //                                                                                                                                                                                                                                                                                                                                                                                                                     |
|---------------------------|------------------------------------------------------------------------------------------------------------------------------------------------------------------------------------------------------------------------------------------------------------------------------------------------------------------------------------------------------------------------------------------------------------------------------------------------------------------------------------------------------------------------|--------------------------------------------------------------------------------------------------------------------------------------------------------------------------------------------------------------------------------------------------------------------------------------------------------------------------------------------------------------------------------------------------------------------------|
| Description               | <ul><li>Marine power generator</li><li>Diesel engine 1500 rpm</li></ul>                                                                                                                                                                                                                                                                                                                                                                                                                                                | Silenced version                                                                                                                                                                                                                                                                                                                                                                                                         |
| AC generator - 50Hz       | <ul> <li>Type: synchronous, 2-poles, self-regulated, selfexcited, brushless</li> <li>Cooling: Air/water (Intercooler W/A)</li> <li>Max. power: 7,5 kW</li> <li>Voltage (V): 115 - 230</li> </ul>                                                                                                                                                                                                                                                                                                                       | <ul> <li>Amps: 65,2 - 32,6</li> <li>Power factor: cos φ 1</li> <li>Voltage stability: ±10%</li> <li>Frequency stability: ±5%</li> </ul>                                                                                                                                                                                                                                                                                  |
| Diesel Engine<br>1500 rpm | <ul> <li>Type: Yanmar 3TNV80F - 3 cyl 12,74 hp (9,5 kWn - 1267 cm<sup>3</sup></li> <li>Starting system: electric (12Vdc)</li> <li>Fuel consumption @ 100%: 2,3 lt/h</li> <li>Easy access in case of maintenance of feeding system, lubrication system, sea/water pump an air filter</li> </ul>                                                                                                                                                                                                                         | <ul> <li>Safety stop in case high water temperature and<br/>high exhaust gas temperature</li> <li>Oil filter and fuel filter easy to replace</li> <li>Quick access to seawater pump</li> </ul>                                                                                                                                                                                                                           |
| Standard Features         | • Controller with digital display for full<br>monitoring of generator parameters: manual<br>start, Vac voltage, frequency Hz, power,<br>amperage, engine rpm, hourmeter, genset<br>battery voltage, engine oil pressure, low<br>oil pressure alarm, engine temperature,<br>engine pre-heating, high engine temperature<br>warning and shutdown alarm, high alternator<br>temperature warning and shutdown alarm,<br>alternator battery charger failure alarm, inverte<br>failure alarm, protection alarm for Overload, | short circuit, high and low voltage, high and<br>low frequency, high and low rpm, alarms<br>history, maintenance warning<br>- Other features: direct ECU communication via<br>CAN line, possibility to disable all protections<br>(emergency mode operation), automatic<br>start for low battery voltage level, possibility<br>for a Start/Stop remote switch (AUT mode),<br>possibility to have multiple remote devices |
| Accessories<br>on request | <ul> <li>Siphon break</li> <li>Filter kit</li> <li>Exhaust kit</li> <li>Separator and exhaust advice</li> </ul>                                                                                                                                                                                                                                                                                                                                                                                                        | <ul> <li>Remote START/STOP panel (20 mt cable)</li> <li>Remote start panel with display (20 mt cable)</li> <li>Insulated two poles kit</li> </ul>                                                                                                                                                                                                                                                                        |
| Noise level               | • 49 dBA @ 7mt                                                                                                                                                                                                                                                                                                                                                                                                                                                                                                         |                                                                                                                                                                                                                                                                                                                                                                                                                          |
| Other features            | <ul> <li>Insulation Class: H</li> <li>Ambient temperature: 40 °C (*)</li> <li>Altitude: 1000 mt (*)</li> <li>Mechanical Protection: IP 23</li> <li>Dimensions (L x W x H): 760 x 530 x 625 mm</li> <li>Dry weight: 230 Kg</li> <li>Max. inclination: 30°</li> </ul>                                                                                                                                                                                                                                                    | <ul> <li>Water pump flow (l/min): 25</li> <li>Cooling system: cupronickel exchanger (heat exchange between coolant liquid and sea water)</li> <li>Soundproof cabin made of extremely light marine aluminum with very high resistance to external agents</li> </ul>                                                                                                                                                       |
|                           |                                                                                                                                                                                                                                                                                                                                                                                                                                                                                                                        | 969 1139                                                                                                                                                                                                                                                                                                                                                                                                                 |
|                           |                                                                                                                                                                                                                                                                                                                                                                                                                                                                                                                        | , MA                                                                                                                                                                                                                                                                                                                                                                                                                     |
| $\sim$                    | (*) - For altitude and temperature values other than the available power.                                                                                                                                                                                                                                                                                                                                                                                                                                              | ose listed above, please consult the manufacturer to verify the                                                                                                                                                                                                                                                                                                                                                          |