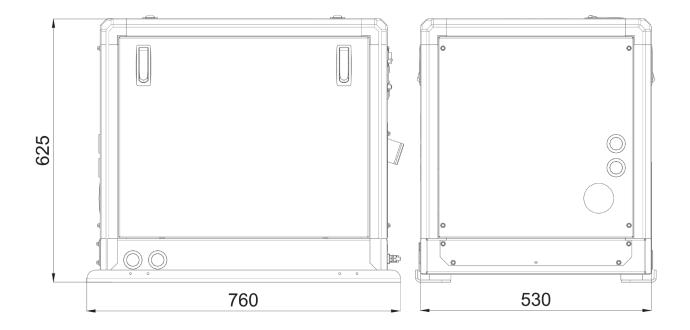

Unit of measure: mm

We reserve the right to change data, images and drawings without notice. For more information, you may contact your local dealer or Mase Generators S.p.A.

Mase Generators spa Via Tortona, 345 - 47522 - Cesena (FC) - Tel. +39 0547 354311 www.masegenerators.com - commercial@masegenerators.com

## Output power 7,5 kW single-phase

|                           |                                                                                                                                                                                                                                                                                                                                                                                                                                                                                                                        | 3 //                                                                                                                                                                                                                                                                                                                                                                                                                     |
|---------------------------|------------------------------------------------------------------------------------------------------------------------------------------------------------------------------------------------------------------------------------------------------------------------------------------------------------------------------------------------------------------------------------------------------------------------------------------------------------------------------------------------------------------------|--------------------------------------------------------------------------------------------------------------------------------------------------------------------------------------------------------------------------------------------------------------------------------------------------------------------------------------------------------------------------------------------------------------------------|
| Description               | <ul><li>Marine power generator</li><li>Diesel engine 1500 rpm</li></ul>                                                                                                                                                                                                                                                                                                                                                                                                                                                | Silenced version                                                                                                                                                                                                                                                                                                                                                                                                         |
| AC generator - 50Hz       | <ul> <li>Type: synchronous, 2-poles, self-regulated, selfexcited, brushless</li> <li>Cooling: Air/water (Intercooler W/A)</li> <li>Max. power: 7,5 kW</li> <li>Voltage (V): 115 - 230</li> </ul>                                                                                                                                                                                                                                                                                                                       | <ul> <li>Amps: 65,2 - 32,6</li> <li>Power factor: cos φ 1</li> <li>Voltage stability: ±10%</li> <li>Frequency stability: ±5%</li> </ul>                                                                                                                                                                                                                                                                                  |
| Diesel Engine<br>1500 rpm | <ul> <li>Type: Yanmar 3TNV80F - 3 cyl 12,74 hp (9,5 kWn - 1267 cm<sup>3</sup></li> <li>Starting system: electric (12Vdc)</li> <li>Fuel consumption @ 100%: 2,3 lt/h</li> <li>Easy access in case of maintenance of feeding system, lubrication system, sea/water pump an air filter</li> </ul>                                                                                                                                                                                                                         | <ul> <li>Safety stop in case high water temperature and<br/>high exhaust gas temperature</li> <li>Oil filter and fuel filter easy to replace</li> <li>Quick access to seawater pump</li> </ul>                                                                                                                                                                                                                           |
| Standard Features         | • Controller with digital display for full<br>monitoring of generator parameters: manual<br>start, Vac voltage, frequency Hz, power,<br>amperage, engine rpm, hourmeter, genset<br>battery voltage, engine oil pressure, low<br>oil pressure alarm, engine temperature,<br>engine pre-heating, high engine temperature<br>warning and shutdown alarm, high alternator<br>temperature warning and shutdown alarm,<br>alternator battery charger failure alarm, inverte<br>failure alarm, protection alarm for Overload, | short circuit, high and low voltage, high and<br>low frequency, high and low rpm, alarms<br>history, maintenance warning<br>- Other features: direct ECU communication via<br>CAN line, possibility to disable all protections<br>(emergency mode operation), automatic<br>start for low battery voltage level, possibility<br>for a Start/Stop remote switch (AUT mode),<br>possibility to have multiple remote devices |
| Accessories<br>on request | <ul> <li>Siphon break</li> <li>Filter kit</li> <li>Exhaust kit</li> <li>Separator and exhaust advice</li> </ul>                                                                                                                                                                                                                                                                                                                                                                                                        | <ul> <li>Remote START/STOP panel (20 mt cable)</li> <li>Remote start panel with display (20 mt cable)</li> <li>Insulated two poles kit</li> </ul>                                                                                                                                                                                                                                                                        |
| Noise level               | • 49 dBA @ 7mt                                                                                                                                                                                                                                                                                                                                                                                                                                                                                                         |                                                                                                                                                                                                                                                                                                                                                                                                                          |
| Other features            | <ul> <li>Insulation Class: H</li> <li>Ambient temperature: 40 °C (*)</li> <li>Altitude: 1000 mt (*)</li> <li>Mechanical Protection: IP 23</li> <li>Dimensions (L x W x H): 760 x 530 x 625 mm</li> <li>Dry weight: 230 Kg</li> <li>Max. inclination: 30°</li> </ul>                                                                                                                                                                                                                                                    | <ul> <li>Water pump flow (l/min): 25</li> <li>Cooling system: cupronickel exchanger (heat exchange between coolant liquid and sea water)</li> <li>Soundproof cabin made of extremely light marine aluminum with very high resistance to external agents</li> </ul>                                                                                                                                                       |
|                           |                                                                                                                                                                                                                                                                                                                                                                                                                                                                                                                        | 969 1139                                                                                                                                                                                                                                                                                                                                                                                                                 |
|                           |                                                                                                                                                                                                                                                                                                                                                                                                                                                                                                                        | , MA                                                                                                                                                                                                                                                                                                                                                                                                                     |
| $\sim$                    | (*) - For altitude and temperature values other than the available power.                                                                                                                                                                                                                                                                                                                                                                                                                                              | ose listed above, please consult the manufacturer to verify the                                                                                                                                                                                                                                                                                                                                                          |