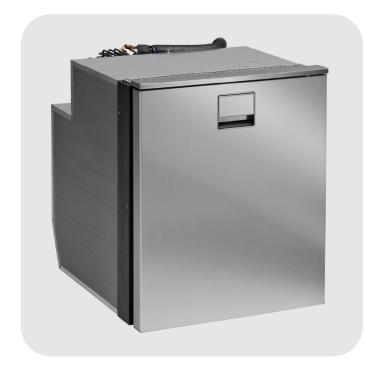

## **EL65**

Elite is the most innovative and beautiful line of compressor refrigerators, the ideal solution for built-in installations with a visible front.

Elite 65's intermediate size has an excellent capacity that fits well with standard international beverage and package sizes. Thanks to the adjustable shelves and the supplied accessories, the interior can be configured with great flexibility to make the most of the space. The perfect balance between load capacity and small footprint, with a touch of style offered by the stainless steel effect door with flush mounted handle.