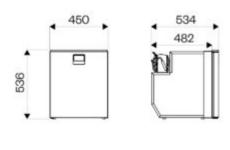

## **Technical features**

| Voltage (V)             | DC 12, DC 24 |
|-------------------------|--------------|
| Climate class           | ST           |
| Dimensions (HxWxD) (mm) | 536x450x482  |
| Net weight (kg)         | 17,5         |
| Capacity (L)            | 65           |