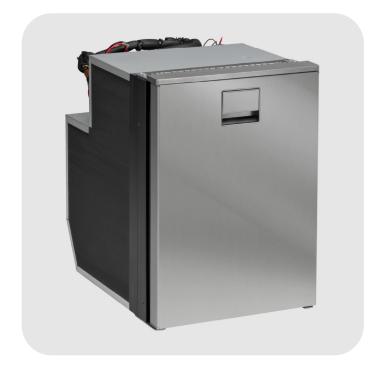

## indel B

Adventure - Built-in Refrigerators

**EL49** 

Elite is the most innovative and beautiful line of compressor refrigerators, the ideal solution for built-in installations with a visible front.

Ideal for small spaces, Elite 49 is among the smallest built-in compressor refrigerators for motorhomes and caravans. Despite its compact size, it is equipped with a freezer compartment and can hold bottles both in vertical and horizontal position. The stainless steel effect door treated with a special anti-touch finish makes cleaning easy.