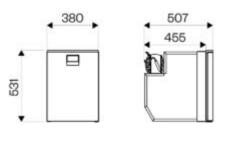

## **Technical features**

| Voltage (V)             | DC 12, DC 24 |
|-------------------------|--------------|
| Climate class           | ST           |
| Dimensions (HxWxD) (mm) | 531x380x455  |
| Net weight (kg)         | 16,5         |
| Capacity (L)            | 49           |