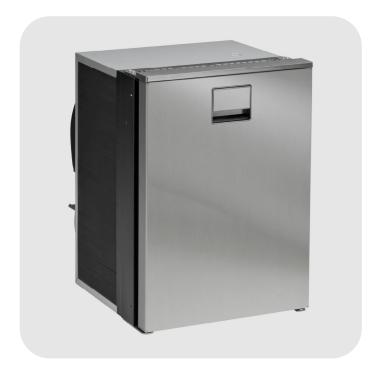

## indel B

Adventure - Built-in Refrigerators

**EL42** 

Elite is the most innovative and beautiful line of compressor refrigerators, the ideal solution for built-in installations with a visible front.

Ideal for small spaces, Elite 42 is among the smallest built-in compressor refrigerators for motorhomes and caravans. Despite its compact size, it is equipped with a freezer compartment and can hold bottles both in vertical and horizontal position. The stainless steel effect door treated with a special anti-touch finish makes cleaning easy.