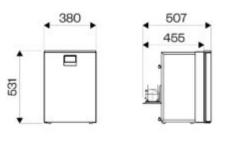

## **Technical features**

| Voltage (V)             | DC 12, DC 24 |
|-------------------------|--------------|
| Climate class           | ST           |
| Dimensions (HxWxD) (mm) | 531x380x455  |
| Net weight (kg)         | 14,5         |
| Capacity (L)            | 42           |