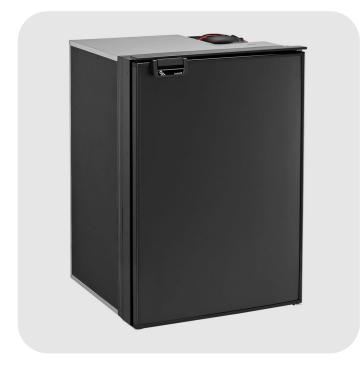

## **CR130**

Cruise refrigerators are true compressor refrigerators with high performance comparable to the fridge in your home and are designed for safe food temperature storage.

Designed for long journeys, Cruise 130 is the most capacious motorhome refrigerators in its class, and can also hold bottles of up to 1.5 litres both on the rack and inside, thanks to the practical adjustable shelves. With easyfix fixing.