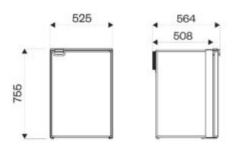

## **Technical features**

| Voltage (V)             | DC 12, DC 24 |
|-------------------------|--------------|
| Climate class           | ST           |
| Dimensions (HxWxD) (mm) | 755x525x508  |
| Net weight (kg)         | 25,5         |
| Capacity (L)            | 130          |