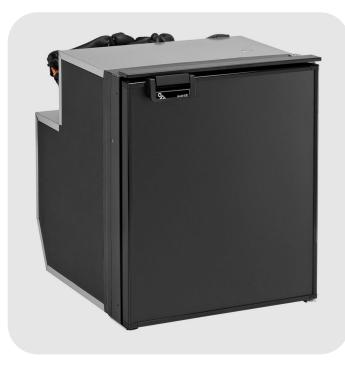

## **indel B**

Adventure - Built-in Refrigerators - Cruise

**CR65** 

Cruise refrigerators are true compressor refrigerators with high performance comparable to the fridge in your home and are designed for safe food temperature storage.

Medium-size motorhome refrigerator with a rational design to fully use all the volume available. Cruise 65 has a large internal capacity and an internal door designed to hold half-litre bottles and cans. The ventilated compressor is integrated in the upper part of the refrigerator; it comes with an internal light. With easyfix fixing.