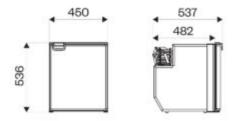

## **Technical features**

| Voltage (V)             | DC 12, DC 24 | Refrigerant gas       | R134a                  |
|-------------------------|--------------|-----------------------|------------------------|
| Climate class           | ST           | Certifications        | CE, E-Mark, EMC,<br>UL |
| Dimensions (HxWxD) (mm) | 536x450x482  | Power absorption (W)  | 60                     |
| Net weight (kg)         | 17,5         | Consumption (kWh/24h) | 0,288                  |
| Capacity (L)            | 65           |                       |                        |