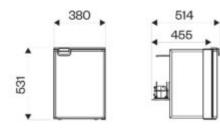

## **Technical features**

| Voltage (V)             | DC 12, DC 24 | Refrigerant gas       | R134a           |
|-------------------------|--------------|-----------------------|-----------------|
| Climate class           | ST           | Certifications        | CE, E-Mark, EMC |
| Dimensions (HxWxD) (mm) | 530x380x455  | Power absorption (W)  | 40              |
| Net weight (kg)         | 14,5         | Consumption (kWh/24h) | 0,300           |
| Capacity (L)            | 42           |                       |                 |