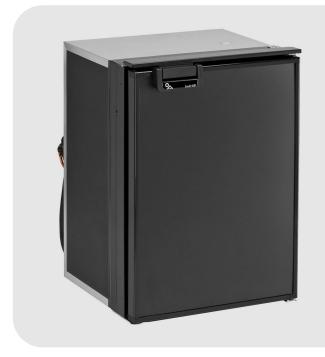

## **indel B**

Adventure - Built-in Refrigerators - Cruise

**CR42** 

Cruise refrigerators are true compressor refrigerators with high performance comparable to the fridge in your home and are designed for safe food temperature storage.

Among the smallest built-in compressor refrigerators for fixed installation in motorhomes and caravans. It has a freezer compartment, it differs in depth and hinged opening. It can hold bottles both vertically and horizontally. Remotely-controllable SECOP compressor with easyfix fixing.